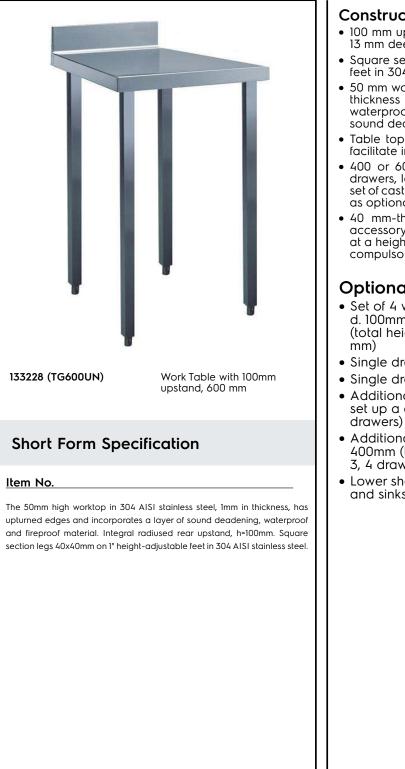

### Construction

- 100 mm upstand with 8 mm radioused corner and 13 mm deep, designed to be used against a wall.
- Square section legs and 40 mm height-adjustable feet in 304 AISI stainless steel.
- 50 mm worktop in 304 AISI stainless steel, 10/10 in thickness with upturned edges and reinforced waterproof underpanel, incorporates a layer of sound deadening materials.
- Table top slots into legs without using screws to facilitate installation.
- 400 or 600 mm wide single drawer, chest of 4 drawers, lower shelf, three-sided underframe and set of castors as alternative to the feet, can be fitted as optional on all work tables.
- 40 mm-thick lower shelf (available as optional accessory on some models) slots easily into place at a height of 200 mm from the floor. Lower shelf is compulsory to install the chest of drawers.

## Key Information:

| External dimensions, Width:  |         |  |
|------------------------------|---------|--|
| 133228 (TG600UN)             | 600 mm  |  |
| External dimensions, Depth:  | 700 mm  |  |
| External dimensions, Height: | 1000 mm |  |
| Upstand Dimensions, Height:  | 100 mm  |  |
| Upstand Dimensions, Depth:   | 13 mm   |  |
| Upstand Dimensions, Radius:  | R=8     |  |
| Worktop thickness:           | 50 mm   |  |
| Net weight:                  | 21 kg   |  |