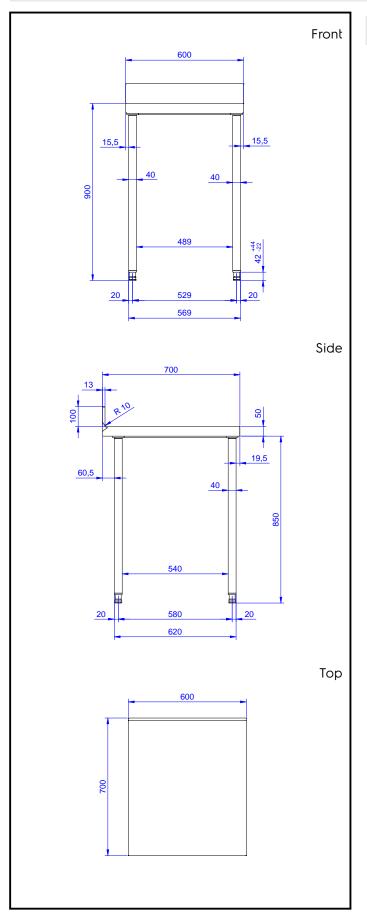

## Key Information:

| External dimensions, Width:  |         |  |
|------------------------------|---------|--|
| 133228 (TG600UN)             | 600 mm  |  |
| External dimensions, Depth:  | 700 mm  |  |
| External dimensions, Height: | 1000 mm |  |
| Upstand Dimensions, Height:  | 100 mm  |  |
| Upstand Dimensions, Depth:   | 13 mm   |  |
| Upstand Dimensions, Radius:  | R=8     |  |
| Worktop thickness:           | 50 mm   |  |
| Net weight:                  | 21 kg   |  |